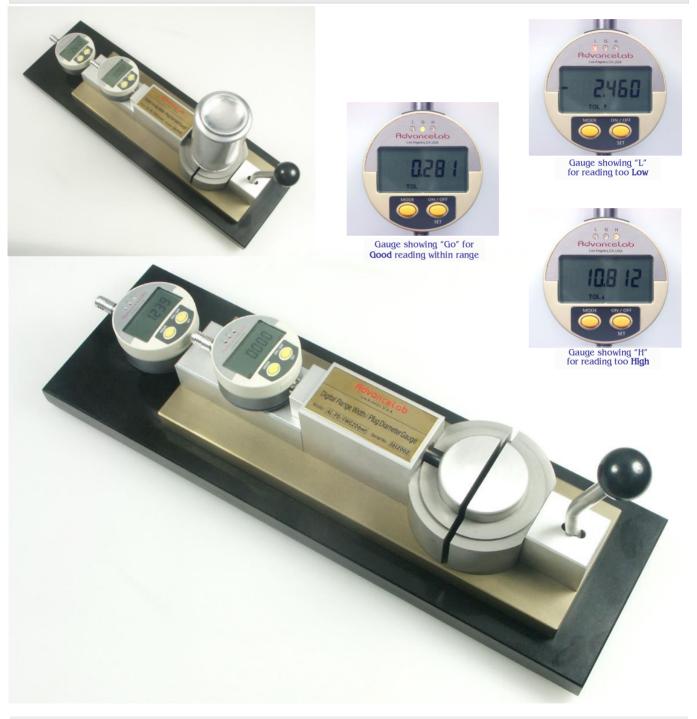

## Plug Diameter/Flange Width Gauge (Go-No-Go)

2 Gauges in one - Measurement of Can Internal Plug Diameter and flange Width all in a single Pass Exclusive Go-No-Go electronic digital gauge warns operator whenever dimensions fail the Preset Tolerance of the Upper & Lower Limits. Output to external central SPC statistical software